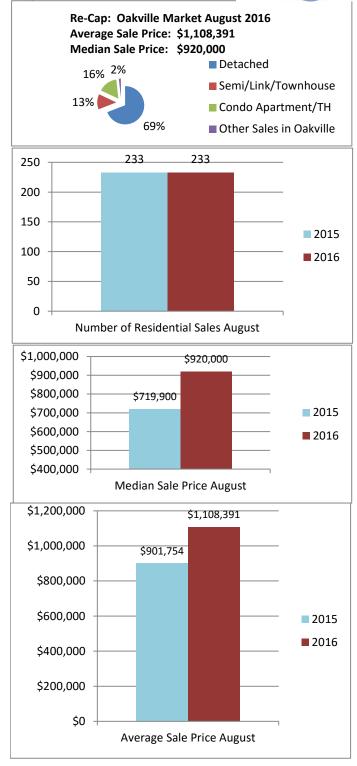

## The Oakville, Milton

| Re-Cap Oakville Market in August 2016                                                                                                                                                                                                   |                                                                                                                                            |
|-----------------------------------------------------------------------------------------------------------------------------------------------------------------------------------------------------------------------------------------|--------------------------------------------------------------------------------------------------------------------------------------------|
| Average Sale Price                                                                                                                                                                                                                      | Median Sale Price                                                                                                                          |
| \$1,108,391                                                                                                                                                                                                                             | \$920,000                                                                                                                                  |
| Residential Type                                                                                                                                                                                                                        | Units Sold by Type                                                                                                                         |
| Detached                                                                                                                                                                                                                                | 161                                                                                                                                        |
| Semi/Link/Townhouse                                                                                                                                                                                                                     | 30                                                                                                                                         |
| Condo Apartment/TH                                                                                                                                                                                                                      | 38                                                                                                                                         |
| Other Sales in Oakville                                                                                                                                                                                                                 | 4                                                                                                                                          |
| Total                                                                                                                                                                                                                                   | 233                                                                                                                                        |
| Detached Sales in Oakville                                                                                                                                                                                                              |                                                                                                                                            |
| Price Range                                                                                                                                                                                                                             | % of Sales by Price                                                                                                                        |
| \$600,001 - \$800,000                                                                                                                                                                                                                   | 12.42%                                                                                                                                     |
| \$800,001 - \$1,000,000                                                                                                                                                                                                                 | 24.84%                                                                                                                                     |
| \$1,000,001 +                                                                                                                                                                                                                           | 62.74%                                                                                                                                     |
| Semi/Link/Townhous                                                                                                                                                                                                                      | se Sales in Oakville                                                                                                                       |
| Price Range                                                                                                                                                                                                                             | % of Sales by Price                                                                                                                        |
| \$400,001 - \$600,000                                                                                                                                                                                                                   | 23.33%                                                                                                                                     |
| \$600,001 - \$800,000                                                                                                                                                                                                                   | 46.67%                                                                                                                                     |
| \$800,001 - \$1,000,000                                                                                                                                                                                                                 | 20.00%                                                                                                                                     |
| \$1,000,001 +                                                                                                                                                                                                                           | 10.000/                                                                                                                                    |
| \$1,000,001 ·                                                                                                                                                                                                                           | 10.00%                                                                                                                                     |
| Condo Apartment/T                                                                                                                                                                                                                       | H Sales in Oakville                                                                                                                        |
|                                                                                                                                                                                                                                         |                                                                                                                                            |
| Condo Apartment/T                                                                                                                                                                                                                       | H Sales in Oakville                                                                                                                        |
| Condo Apartment/T<br>Price Range                                                                                                                                                                                                        | H Sales in Oakville<br>% of Sales by Price                                                                                                 |
| Condo Apartment/T<br>Price Range<br>\$200,001 - \$300,000                                                                                                                                                                               | H Sales in Oakville<br>% of Sales by Price<br>13.16%                                                                                       |
| Condo Apartment/T<br>Price Range<br>\$200,001 - \$300,000<br>\$300,001 - \$400,000                                                                                                                                                      | H Sales in Oakville<br>% of Sales by Price<br>13.16%<br>21.05%                                                                             |
| Condo Apartment/T<br>Price Range<br>\$200,001 - \$300,000<br>\$300,001 - \$400,000<br>\$400,001 - \$600,000                                                                                                                             | H Sales in Oakville<br>% of Sales by Price<br>13.16%<br>21.05%<br>44.74%                                                                   |
| Condo Apartment/T<br>Price Range<br>\$200,001 - \$300,000<br>\$300,001 - \$400,000<br>\$400,001 - \$600,000<br>\$600,001 - \$800,000                                                                                                    | H Sales in Oakville<br>% of Sales by Price<br>13.16%<br>21.05%<br>44.74%<br>10.53%                                                         |
| Condo Apartment/T<br>Price Range<br>\$200,001 - \$300,000<br>\$300,001 - \$400,000<br>\$400,001 - \$600,000<br>\$600,001 - \$800,000<br>\$800,001 - \$1,000,000                                                                         | H Sales in Oakville<br>% of Sales by Price<br>13.16%<br>21.05%<br>44.74%<br>10.53%<br>5.26%<br>5.26%                                       |
| Condo Apartment/T<br>Price Range<br>\$200,001 - \$300,000<br>\$300,001 - \$400,000<br>\$400,001 - \$600,000<br>\$600,001 - \$800,000<br>\$800,001 - \$1,000,000<br>\$1,000,001 +<br>Other Sales<br>Price Range                          | H Sales in Oakville<br>% of Sales by Price<br>13.16%<br>21.05%<br>44.74%<br>10.53%<br>5.26%<br>5.26%                                       |
| Condo Apartment/T<br>Price Range<br>\$200,001 - \$300,000<br>\$300,001 - \$400,000<br>\$400,001 - \$600,000<br>\$600,001 - \$800,000<br>\$800,001 - \$1,000,000<br>\$1,000,001 +<br>Other Sales<br>Price Range<br>\$400,001 - \$600,000 | H Sales in Oakville<br>% of Sales by Price<br>13.16%<br>21.05%<br>44.74%<br>10.53%<br>5.26%<br>5.26%<br>in Oakville                        |
| Condo Apartment/T<br>Price Range<br>\$200,001 - \$300,000<br>\$300,001 - \$400,000<br>\$400,001 - \$600,000<br>\$600,001 - \$800,000<br>\$800,001 - \$1,000,000<br>\$1,000,001 +<br>Other Sales<br>Price Range                          | H Sales in Oakville<br>% of Sales by Price<br>13.16%<br>21.05%<br>44.74%<br>10.53%<br>5.26%<br>5.26%<br>in Oakville<br>% of Sales by Price |