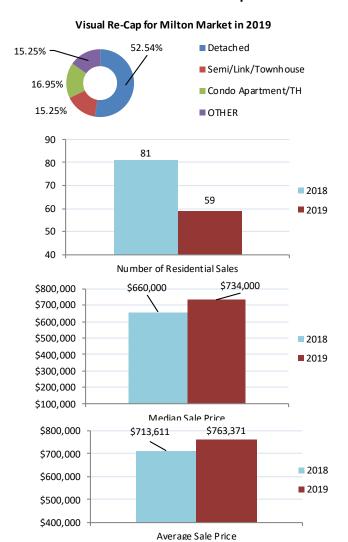

## September 2019 Market Watch: Milton

| Re-Cap for Milton Market in 2019    |                     |
|-------------------------------------|---------------------|
| Average Sale Price                  | Median Sale Price   |
| \$763,371                           | \$734,000           |
| Residential Type                    | Units Sold by Type  |
| Detached                            | 31                  |
| Semi/Link/Townhouse                 | 9                   |
| Condo Apartment/TH                  | 10                  |
| OTHER                               | 9                   |
| TOTAL                               | 59                  |
| Detached Sales in Milton            |                     |
| Price Range                         | % of Sales by Price |
| \$500,000 - \$599,000               | 3.23%               |
| \$600,000 - \$699,000               | 6.45%               |
| \$700,000 - \$799,000               | 16.13%              |
| \$800,000 - \$899,000               | 25.81%              |
| \$900,000 - \$999,000               | 19.35%              |
| \$1,000,000 - \$1,499,999           | 29.03%              |
| Semi/Link/Townhouse Sales in Milton |                     |
| Price Range                         | % of Sales by Price |
| \$600,000 - \$699,000               | 55.56%              |
| \$700,000 - \$799,000               | 44.44%              |
| Condo Apartment/TH Sales in Milton  |                     |
| Price Range                         | % of Sales by Price |
| \$350,000 - \$399,999               | 10.00%              |
| \$450,000 - \$499,999               | 20.00%              |
| \$500,000 - \$599,000               | 50.00%              |
| \$600,000 - \$699,000               | 20.00%              |
| Other Sales in Milton               |                     |
| Price Range                         | % of Sales by Price |
| \$500,000 - \$599,000               | 22.22%              |
| \$600,000 - \$699,000               | 33.33%              |
| \$700,000 - \$799,000               | 44.44%              |

The median sale price is the midpoint of all sales.

Disclaimer: The information provided herein is deemed

accurate but not guaranteed.

Source: The Oakville, Milton and District Real Estate Board