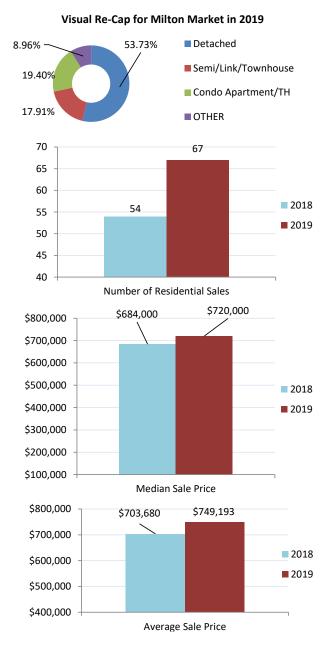

## November 2019 Market Watch: Milton

| Re-Cap for Milton Market in 2019    |                     |
|-------------------------------------|---------------------|
| Average Sale Price                  | Median Sale Price   |
| \$749,193                           | \$720,000           |
| Residential Type                    | Units Sold by Type  |
| Detached                            | 36                  |
| Semi/Link/Townhouse                 | 12                  |
| Condo Apartment/TH                  | 13                  |
| OTHER                               | 6                   |
| TOTAL                               | 67                  |
| Detached Sales in Milton            |                     |
| Price Range                         | % of Sales by Price |
| \$600,000 - \$699,000               | 5.56%               |
| \$700,000 - \$799,000               | 33.33%              |
| \$800,000 - \$899,000               | 25.00%              |
| \$900,000 - \$999,000               | 11.11%              |
| \$1,000,000 - \$1,499,999           | 22.22%              |
| Semi/Link/Townhouse Sales in Milton |                     |
| Price Range                         | % of Sales by Price |
| \$500,000 - \$599,000               | 33.33%              |
| \$600,000 - \$699,000               | 50.00%              |
| \$700,000 - \$799,000               | 16.67%              |
| Condo Apartment/TH Sales in Milton  |                     |
| Price Range                         | % of Sales by Price |
| \$350,000 - \$399,999               | 7.69%               |
| \$400,000 - \$449,999               | 30.77%              |
| \$450,000 - \$499,999               | 23.08%              |
| \$500,000 - \$599,000               | 30.77%              |
| \$600,000 - \$699,000               | 7.69%               |
| Other Sales in Milton               |                     |
| Price Range                         | % of Sales by Price |
| \$500,000 - \$599,000               | 16.67%              |
| \$600,000 - \$699,000               | 66.67%              |
| \$700,000 - \$799,000               | 16.67%              |

The median sale price is the midpoint of all sales.

Disclaimer: The information provided herein is deemed

accurate but not guaranteed.

Source: The Oakville, Milton and District Real Estate Board