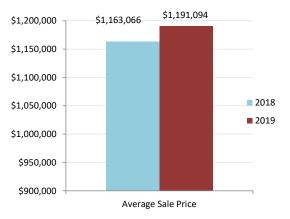

## Visual Re-Cap for Oakville Market in 2019

| Re-Cap for Oakvil                                                                                                                                                                              | e Market in 2019                                                                |  |  |  |
|------------------------------------------------------------------------------------------------------------------------------------------------------------------------------------------------|---------------------------------------------------------------------------------|--|--|--|
| Average Sale Price                                                                                                                                                                             | Median Sale Price                                                               |  |  |  |
| \$1,191,094                                                                                                                                                                                    | \$1,020,000                                                                     |  |  |  |
| Residential Type                                                                                                                                                                               | Units Sold by Type                                                              |  |  |  |
| Detached                                                                                                                                                                                       | 54                                                                              |  |  |  |
| Semi/Link/Townhouse                                                                                                                                                                            | 8                                                                               |  |  |  |
| Condo Apartment/TH                                                                                                                                                                             | 16                                                                              |  |  |  |
| OTHER                                                                                                                                                                                          | 2                                                                               |  |  |  |
| TOTAL                                                                                                                                                                                          | 80                                                                              |  |  |  |
| Detached Sales in Oakville                                                                                                                                                                     |                                                                                 |  |  |  |
| Price Range                                                                                                                                                                                    | % of Sales by Price                                                             |  |  |  |
| \$600,000 - \$699,000                                                                                                                                                                          | 1.85%                                                                           |  |  |  |
| \$700,000 - \$799,000                                                                                                                                                                          | 5.56%                                                                           |  |  |  |
| \$800,000 - \$899,000                                                                                                                                                                          | 11.11%                                                                          |  |  |  |
| \$900,000 - \$999,000                                                                                                                                                                          | 11.11%                                                                          |  |  |  |
| \$1,000,000 - \$1,499,999                                                                                                                                                                      | 37.04%                                                                          |  |  |  |
| \$1,500,000 - \$1,999,999                                                                                                                                                                      | 12.96%                                                                          |  |  |  |
| \$2,000,000 - \$2,499,999                                                                                                                                                                      | 12.96%                                                                          |  |  |  |
| \$2,500,000 - \$2,999,999                                                                                                                                                                      | 3.70%                                                                           |  |  |  |
| \$3,000,000 - Above                                                                                                                                                                            | 3.70%                                                                           |  |  |  |
| Semi/Link/Townho                                                                                                                                                                               | use Sales in Oakville                                                           |  |  |  |
| Price Range                                                                                                                                                                                    | % of Sales by Price                                                             |  |  |  |
| \$600,000 - \$699,000                                                                                                                                                                          | 12.50%                                                                          |  |  |  |
| \$700,000 - \$799,000                                                                                                                                                                          | 12.50%                                                                          |  |  |  |
| \$800,000 - \$899,000                                                                                                                                                                          | 50.00%                                                                          |  |  |  |
| \$1,000,000 - \$1,499,999                                                                                                                                                                      | 12.50%                                                                          |  |  |  |
| Condo Apartment/TH Sales in Oakville                                                                                                                                                           |                                                                                 |  |  |  |
| Price Range                                                                                                                                                                                    | % of Sales by Price                                                             |  |  |  |
| \$350,000 - \$399,999                                                                                                                                                                          | 6.25%                                                                           |  |  |  |
|                                                                                                                                                                                                |                                                                                 |  |  |  |
| \$400,000 - \$449,999                                                                                                                                                                          | 18.75%                                                                          |  |  |  |
| \$400,000 - \$449,999<br>\$450,000 - \$499,999                                                                                                                                                 | 18.75%<br>6.25%                                                                 |  |  |  |
|                                                                                                                                                                                                |                                                                                 |  |  |  |
| \$450,000 - \$499,999                                                                                                                                                                          | 6.25%                                                                           |  |  |  |
| \$450,000 - \$499,999<br>\$500,000 - \$599,000                                                                                                                                                 | 6.25%<br>12.50%                                                                 |  |  |  |
| \$450,000 - \$499,999<br>\$500,000 - \$599,000<br>\$600,000 - \$699,000                                                                                                                        | 6.25%<br>12.50%<br>25.00%                                                       |  |  |  |
| \$450,000 - \$499,999<br>\$500,000 - \$599,000<br>\$600,000 - \$699,000<br>\$700,000 - \$799,000<br>\$800,000 - \$899,000<br>\$900,000 - \$999,000                                             | 6.25%<br>12.50%<br>25.00%<br>6.25%                                              |  |  |  |
| \$450,000 - \$499,999<br>\$500,000 - \$599,000<br>\$600,000 - \$699,000<br>\$700,000 - \$799,000<br>\$800,000 - \$899,000                                                                      | 6.25%<br>12.50%<br>25.00%<br>6.25%<br>6.25%                                     |  |  |  |
| \$450,000 - \$499,999<br>\$500,000 - \$599,000<br>\$600,000 - \$699,000<br>\$700,000 - \$799,000<br>\$800,000 - \$899,000<br>\$900,000 - \$999,000<br>\$1,000,000 - \$1,499,999                | 6.25%<br>12.50%<br>25.00%<br>6.25%<br>6.25%<br>12.50%                           |  |  |  |
| \$450,000 - \$499,999<br>\$500,000 - \$599,000<br>\$600,000 - \$699,000<br>\$700,000 - \$799,000<br>\$800,000 - \$899,000<br>\$900,000 - \$999,000<br>\$1,000,000 - \$1,499,999<br>Other Sales | 6.25% 12.50% 25.00% 6.25% 6.25% 12.50% 6.25% s in Oakville % of Sales by Price  |  |  |  |
| \$450,000 - \$499,999<br>\$500,000 - \$599,000<br>\$600,000 - \$699,000<br>\$700,000 - \$799,000<br>\$800,000 - \$899,000<br>\$900,000 - \$999,000<br>\$1,000,000 - \$1,499,999<br>Other Sales | 6.25%<br>12.50%<br>25.00%<br>6.25%<br>6.25%<br>12.50%<br>6.25%<br>s in Oakville |  |  |  |