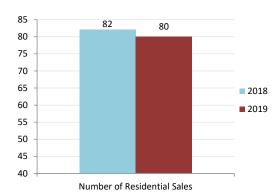

## Visual Re-Cap for Oakville Market in 2019

| Re-Cap for Oakvil                                                                                                                                                                              | e Market in 2019                                                                |  |  |  |
|------------------------------------------------------------------------------------------------------------------------------------------------------------------------------------------------|---------------------------------------------------------------------------------|--|--|--|
| Average Sale Price                                                                                                                                                                             | Median Sale Price                                                               |  |  |  |
| \$1,191,094                                                                                                                                                                                    | \$1,020,000                                                                     |  |  |  |
| Residential Type                                                                                                                                                                               | Units Sold by Type                                                              |  |  |  |
| Detached                                                                                                                                                                                       | 54                                                                              |  |  |  |
| Semi/Link/Townhouse                                                                                                                                                                            | 8                                                                               |  |  |  |
| Condo Apartment/TH                                                                                                                                                                             | 16                                                                              |  |  |  |
| OTHER                                                                                                                                                                                          | 2                                                                               |  |  |  |
| TOTAL                                                                                                                                                                                          | 80                                                                              |  |  |  |
| Detached Sales in Oakville                                                                                                                                                                     |                                                                                 |  |  |  |
| Price Range                                                                                                                                                                                    | % of Sales by Price                                                             |  |  |  |
| \$600,000 - \$699,000                                                                                                                                                                          | 1.85%                                                                           |  |  |  |
| \$700,000 - \$799,000                                                                                                                                                                          | 5.56%                                                                           |  |  |  |
| \$800,000 - \$899,000                                                                                                                                                                          | 11.11%                                                                          |  |  |  |
| \$900,000 - \$999,000                                                                                                                                                                          | 11.11%                                                                          |  |  |  |
| \$1,000,000 - \$1,499,999                                                                                                                                                                      | 37.04%                                                                          |  |  |  |
| \$1,500,000 - \$1,999,999                                                                                                                                                                      | 12.96%                                                                          |  |  |  |
| \$2,000,000 - \$2,499,999                                                                                                                                                                      | 12.96%                                                                          |  |  |  |
| \$2,500,000 - \$2,999,999                                                                                                                                                                      | 3.70%                                                                           |  |  |  |
| \$3,000,000 - Above                                                                                                                                                                            | 3.70%                                                                           |  |  |  |
| Semi/Link/Townho                                                                                                                                                                               | use Sales in Oakville                                                           |  |  |  |
| Price Range                                                                                                                                                                                    | % of Sales by Price                                                             |  |  |  |
| \$600,000 - \$699,000                                                                                                                                                                          | 12.50%                                                                          |  |  |  |
| \$700,000 - \$799,000                                                                                                                                                                          | 12.50%                                                                          |  |  |  |
| \$800,000 - \$899,000                                                                                                                                                                          | 50.00%                                                                          |  |  |  |
| \$1,000,000 - \$1,499,999                                                                                                                                                                      | 12.50%                                                                          |  |  |  |
| Condo Apartment/TH Sales in Oakville                                                                                                                                                           |                                                                                 |  |  |  |
| Price Range                                                                                                                                                                                    | % of Sales by Price                                                             |  |  |  |
| \$350,000 - \$399,999                                                                                                                                                                          | 6.25%                                                                           |  |  |  |
|                                                                                                                                                                                                |                                                                                 |  |  |  |
| \$400,000 - \$449,999                                                                                                                                                                          | 18.75%                                                                          |  |  |  |
| \$400,000 - \$449,999<br>\$450,000 - \$499,999                                                                                                                                                 | 18.75%<br>6.25%                                                                 |  |  |  |
|                                                                                                                                                                                                |                                                                                 |  |  |  |
| \$450,000 - \$499,999                                                                                                                                                                          | 6.25%                                                                           |  |  |  |
| \$450,000 - \$499,999<br>\$500,000 - \$599,000                                                                                                                                                 | 6.25%<br>12.50%                                                                 |  |  |  |
| \$450,000 - \$499,999<br>\$500,000 - \$599,000<br>\$600,000 - \$699,000                                                                                                                        | 6.25%<br>12.50%<br>25.00%                                                       |  |  |  |
| \$450,000 - \$499,999<br>\$500,000 - \$599,000<br>\$600,000 - \$699,000<br>\$700,000 - \$799,000<br>\$800,000 - \$899,000<br>\$900,000 - \$999,000                                             | 6.25%<br>12.50%<br>25.00%<br>6.25%                                              |  |  |  |
| \$450,000 - \$499,999<br>\$500,000 - \$599,000<br>\$600,000 - \$699,000<br>\$700,000 - \$799,000<br>\$800,000 - \$899,000                                                                      | 6.25%<br>12.50%<br>25.00%<br>6.25%<br>6.25%                                     |  |  |  |
| \$450,000 - \$499,999<br>\$500,000 - \$599,000<br>\$600,000 - \$699,000<br>\$700,000 - \$799,000<br>\$800,000 - \$899,000<br>\$900,000 - \$999,000<br>\$1,000,000 - \$1,499,999                | 6.25%<br>12.50%<br>25.00%<br>6.25%<br>6.25%<br>12.50%                           |  |  |  |
| \$450,000 - \$499,999<br>\$500,000 - \$599,000<br>\$600,000 - \$699,000<br>\$700,000 - \$799,000<br>\$800,000 - \$899,000<br>\$900,000 - \$999,000<br>\$1,000,000 - \$1,499,999<br>Other Sales | 6.25% 12.50% 25.00% 6.25% 6.25% 12.50% 6.25% s in Oakville % of Sales by Price  |  |  |  |
| \$450,000 - \$499,999<br>\$500,000 - \$599,000<br>\$600,000 - \$699,000<br>\$700,000 - \$799,000<br>\$800,000 - \$899,000<br>\$900,000 - \$999,000<br>\$1,000,000 - \$1,499,999<br>Other Sales | 6.25%<br>12.50%<br>25.00%<br>6.25%<br>6.25%<br>12.50%<br>6.25%<br>s in Oakville |  |  |  |