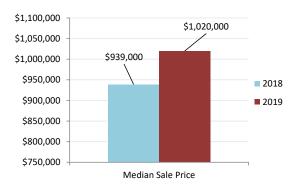

## Visual Re-Cap for Oakville Market in 2019

| Re-Cap for Oakvil                                                                                                                                                                              | e Market in 2019                                                                |  |  |  |
|------------------------------------------------------------------------------------------------------------------------------------------------------------------------------------------------|---------------------------------------------------------------------------------|--|--|--|
| Average Sale Price                                                                                                                                                                             | Median Sale Price                                                               |  |  |  |
| \$1,191,094                                                                                                                                                                                    | \$1,020,000                                                                     |  |  |  |
| Residential Type                                                                                                                                                                               | Units Sold by Type                                                              |  |  |  |
| Detached                                                                                                                                                                                       | 54                                                                              |  |  |  |
| Semi/Link/Townhouse                                                                                                                                                                            | 8                                                                               |  |  |  |
| Condo Apartment/TH                                                                                                                                                                             | 16                                                                              |  |  |  |
| OTHER                                                                                                                                                                                          | 2                                                                               |  |  |  |
| TOTAL                                                                                                                                                                                          | 80                                                                              |  |  |  |
| Detached Sales in Oakville                                                                                                                                                                     |                                                                                 |  |  |  |
| Price Range                                                                                                                                                                                    | % of Sales by Price                                                             |  |  |  |
| \$600,000 - \$699,000                                                                                                                                                                          | 1.85%                                                                           |  |  |  |
| \$700,000 - \$799,000                                                                                                                                                                          | 5.56%                                                                           |  |  |  |
| \$800,000 - \$899,000                                                                                                                                                                          | 11.11%                                                                          |  |  |  |
| \$900,000 - \$999,000                                                                                                                                                                          | 11.11%                                                                          |  |  |  |
| \$1,000,000 - \$1,499,999                                                                                                                                                                      | 37.04%                                                                          |  |  |  |
| \$1,500,000 - \$1,999,999                                                                                                                                                                      | 12.96%                                                                          |  |  |  |
| \$2,000,000 - \$2,499,999                                                                                                                                                                      | 12.96%                                                                          |  |  |  |
| \$2,500,000 - \$2,999,999                                                                                                                                                                      | 3.70%                                                                           |  |  |  |
| \$3,000,000 - Above                                                                                                                                                                            | 3.70%                                                                           |  |  |  |
| Semi/Link/Townho                                                                                                                                                                               | use Sales in Oakville                                                           |  |  |  |
| Price Range                                                                                                                                                                                    | % of Sales by Price                                                             |  |  |  |
| \$600,000 - \$699,000                                                                                                                                                                          | 12.50%                                                                          |  |  |  |
| \$700,000 - \$799,000                                                                                                                                                                          | 12.50%                                                                          |  |  |  |
| \$800,000 - \$899,000                                                                                                                                                                          | 50.00%                                                                          |  |  |  |
| \$1,000,000 - \$1,499,999                                                                                                                                                                      | 12.50%                                                                          |  |  |  |
| Condo Apartment/TH Sales in Oakville                                                                                                                                                           |                                                                                 |  |  |  |
| Price Range                                                                                                                                                                                    | % of Sales by Price                                                             |  |  |  |
| \$350,000 - \$399,999                                                                                                                                                                          | 6.25%                                                                           |  |  |  |
|                                                                                                                                                                                                |                                                                                 |  |  |  |
| \$400,000 - \$449,999                                                                                                                                                                          | 18.75%                                                                          |  |  |  |
| \$400,000 - \$449,999<br>\$450,000 - \$499,999                                                                                                                                                 | 18.75%<br>6.25%                                                                 |  |  |  |
|                                                                                                                                                                                                |                                                                                 |  |  |  |
| \$450,000 - \$499,999                                                                                                                                                                          | 6.25%                                                                           |  |  |  |
| \$450,000 - \$499,999<br>\$500,000 - \$599,000                                                                                                                                                 | 6.25%<br>12.50%                                                                 |  |  |  |
| \$450,000 - \$499,999<br>\$500,000 - \$599,000<br>\$600,000 - \$699,000                                                                                                                        | 6.25%<br>12.50%<br>25.00%                                                       |  |  |  |
| \$450,000 - \$499,999<br>\$500,000 - \$599,000<br>\$600,000 - \$699,000<br>\$700,000 - \$799,000<br>\$800,000 - \$899,000<br>\$900,000 - \$999,000                                             | 6.25%<br>12.50%<br>25.00%<br>6.25%                                              |  |  |  |
| \$450,000 - \$499,999<br>\$500,000 - \$599,000<br>\$600,000 - \$699,000<br>\$700,000 - \$799,000<br>\$800,000 - \$899,000                                                                      | 6.25%<br>12.50%<br>25.00%<br>6.25%<br>6.25%                                     |  |  |  |
| \$450,000 - \$499,999<br>\$500,000 - \$599,000<br>\$600,000 - \$699,000<br>\$700,000 - \$799,000<br>\$800,000 - \$899,000<br>\$900,000 - \$999,000<br>\$1,000,000 - \$1,499,999                | 6.25%<br>12.50%<br>25.00%<br>6.25%<br>6.25%<br>12.50%                           |  |  |  |
| \$450,000 - \$499,999<br>\$500,000 - \$599,000<br>\$600,000 - \$699,000<br>\$700,000 - \$799,000<br>\$800,000 - \$899,000<br>\$900,000 - \$999,000<br>\$1,000,000 - \$1,499,999<br>Other Sales | 6.25% 12.50% 25.00% 6.25% 6.25% 12.50% 6.25% s in Oakville % of Sales by Price  |  |  |  |
| \$450,000 - \$499,999<br>\$500,000 - \$599,000<br>\$600,000 - \$699,000<br>\$700,000 - \$799,000<br>\$800,000 - \$899,000<br>\$900,000 - \$999,000<br>\$1,000,000 - \$1,499,999<br>Other Sales | 6.25%<br>12.50%<br>25.00%<br>6.25%<br>6.25%<br>12.50%<br>6.25%<br>s in Oakville |  |  |  |

The median sale price is the midpoint of all sales.

Disclaimer: The information provided herein is deemed

accurate but not guaranteed.

Source: The Oakville, Milton and District Real Estate Board