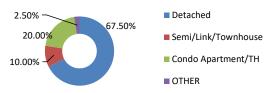

## Visual Re-Cap for Oakville Market in 2019

| Re-Cap for Oakvil                                                                                                                                                                              | e Market in 2019                                                                |  |  |  |
|------------------------------------------------------------------------------------------------------------------------------------------------------------------------------------------------|---------------------------------------------------------------------------------|--|--|--|
| Average Sale Price                                                                                                                                                                             | Median Sale Price                                                               |  |  |  |
| \$1,191,094                                                                                                                                                                                    | \$1,020,000                                                                     |  |  |  |
| Residential Type                                                                                                                                                                               | Units Sold by Type                                                              |  |  |  |
| Detached                                                                                                                                                                                       | 54                                                                              |  |  |  |
| Semi/Link/Townhouse                                                                                                                                                                            | 8                                                                               |  |  |  |
| Condo Apartment/TH                                                                                                                                                                             | 16                                                                              |  |  |  |
| OTHER                                                                                                                                                                                          | 2                                                                               |  |  |  |
| TOTAL                                                                                                                                                                                          | 80                                                                              |  |  |  |
| Detached Sales in Oakville                                                                                                                                                                     |                                                                                 |  |  |  |
| Price Range                                                                                                                                                                                    | % of Sales by Price                                                             |  |  |  |
| \$600,000 - \$699,000                                                                                                                                                                          | 1.85%                                                                           |  |  |  |
| \$700,000 - \$799,000                                                                                                                                                                          | 5.56%                                                                           |  |  |  |
| \$800,000 - \$899,000                                                                                                                                                                          | 11.11%                                                                          |  |  |  |
| \$900,000 - \$999,000                                                                                                                                                                          | 11.11%                                                                          |  |  |  |
| \$1,000,000 - \$1,499,999                                                                                                                                                                      | 37.04%                                                                          |  |  |  |
| \$1,500,000 - \$1,999,999                                                                                                                                                                      | 12.96%                                                                          |  |  |  |
| \$2,000,000 - \$2,499,999                                                                                                                                                                      | 12.96%                                                                          |  |  |  |
| \$2,500,000 - \$2,999,999                                                                                                                                                                      | 3.70%                                                                           |  |  |  |
| \$3,000,000 - Above                                                                                                                                                                            | 3.70%                                                                           |  |  |  |
| Semi/Link/Townho                                                                                                                                                                               | use Sales in Oakville                                                           |  |  |  |
| Price Range                                                                                                                                                                                    | % of Sales by Price                                                             |  |  |  |
| \$600,000 - \$699,000                                                                                                                                                                          | 12.50%                                                                          |  |  |  |
| \$700,000 - \$799,000                                                                                                                                                                          | 12.50%                                                                          |  |  |  |
| \$800,000 - \$899,000                                                                                                                                                                          | 50.00%                                                                          |  |  |  |
| \$1,000,000 - \$1,499,999                                                                                                                                                                      | 12.50%                                                                          |  |  |  |
| Condo Apartment/TH Sales in Oakville                                                                                                                                                           |                                                                                 |  |  |  |
| Price Range                                                                                                                                                                                    | % of Sales by Price                                                             |  |  |  |
| \$350,000 - \$399,999                                                                                                                                                                          | 6.25%                                                                           |  |  |  |
|                                                                                                                                                                                                |                                                                                 |  |  |  |
| \$400,000 - \$449,999                                                                                                                                                                          | 18.75%                                                                          |  |  |  |
| \$400,000 - \$449,999<br>\$450,000 - \$499,999                                                                                                                                                 | 18.75%<br>6.25%                                                                 |  |  |  |
|                                                                                                                                                                                                |                                                                                 |  |  |  |
| \$450,000 - \$499,999                                                                                                                                                                          | 6.25%                                                                           |  |  |  |
| \$450,000 - \$499,999<br>\$500,000 - \$599,000                                                                                                                                                 | 6.25%<br>12.50%                                                                 |  |  |  |
| \$450,000 - \$499,999<br>\$500,000 - \$599,000<br>\$600,000 - \$699,000                                                                                                                        | 6.25%<br>12.50%<br>25.00%                                                       |  |  |  |
| \$450,000 - \$499,999<br>\$500,000 - \$599,000<br>\$600,000 - \$699,000<br>\$700,000 - \$799,000<br>\$800,000 - \$899,000<br>\$900,000 - \$999,000                                             | 6.25%<br>12.50%<br>25.00%<br>6.25%                                              |  |  |  |
| \$450,000 - \$499,999<br>\$500,000 - \$599,000<br>\$600,000 - \$699,000<br>\$700,000 - \$799,000<br>\$800,000 - \$899,000                                                                      | 6.25%<br>12.50%<br>25.00%<br>6.25%<br>6.25%                                     |  |  |  |
| \$450,000 - \$499,999<br>\$500,000 - \$599,000<br>\$600,000 - \$699,000<br>\$700,000 - \$799,000<br>\$800,000 - \$899,000<br>\$900,000 - \$999,000<br>\$1,000,000 - \$1,499,999                | 6.25%<br>12.50%<br>25.00%<br>6.25%<br>6.25%<br>12.50%                           |  |  |  |
| \$450,000 - \$499,999<br>\$500,000 - \$599,000<br>\$600,000 - \$699,000<br>\$700,000 - \$799,000<br>\$800,000 - \$899,000<br>\$900,000 - \$999,000<br>\$1,000,000 - \$1,499,999<br>Other Sales | 6.25% 12.50% 25.00% 6.25% 6.25% 12.50% 6.25% s in Oakville % of Sales by Price  |  |  |  |
| \$450,000 - \$499,999<br>\$500,000 - \$599,000<br>\$600,000 - \$699,000<br>\$700,000 - \$799,000<br>\$800,000 - \$899,000<br>\$900,000 - \$999,000<br>\$1,000,000 - \$1,499,999<br>Other Sales | 6.25%<br>12.50%<br>25.00%<br>6.25%<br>6.25%<br>12.50%<br>6.25%<br>s in Oakville |  |  |  |