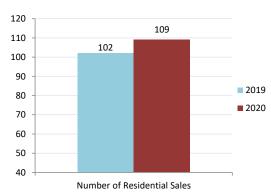

## Visual Re-Cap for Oakville Market in 2020

| Re-Cap for Oakville Market in 2020                                                                                                                                                                                                                                                     |                                                                                                                              |  |  |  |
|----------------------------------------------------------------------------------------------------------------------------------------------------------------------------------------------------------------------------------------------------------------------------------------|------------------------------------------------------------------------------------------------------------------------------|--|--|--|
| Average Sale Price                                                                                                                                                                                                                                                                     | Median Sale Price                                                                                                            |  |  |  |
| \$1,129,287                                                                                                                                                                                                                                                                            | \$1,100,000                                                                                                                  |  |  |  |
| Residential Type                                                                                                                                                                                                                                                                       | Units Sold by Type                                                                                                           |  |  |  |
| Detached                                                                                                                                                                                                                                                                               | 67                                                                                                                           |  |  |  |
| Semi/Link/Townhouse                                                                                                                                                                                                                                                                    | 19                                                                                                                           |  |  |  |
| Condo Apartment/TH                                                                                                                                                                                                                                                                     | 16                                                                                                                           |  |  |  |
| OTHER                                                                                                                                                                                                                                                                                  | 7                                                                                                                            |  |  |  |
| TOTAL                                                                                                                                                                                                                                                                                  | 109                                                                                                                          |  |  |  |
| Detached Sales in Oakville                                                                                                                                                                                                                                                             |                                                                                                                              |  |  |  |
| Price Range                                                                                                                                                                                                                                                                            | % of Sales by Price                                                                                                          |  |  |  |
| \$800,000 - \$899,000                                                                                                                                                                                                                                                                  | 8.96%                                                                                                                        |  |  |  |
| \$900,000 - \$999,000                                                                                                                                                                                                                                                                  | 10.45%                                                                                                                       |  |  |  |
| \$1,000,000 - \$1,499,999                                                                                                                                                                                                                                                              | 56.72%                                                                                                                       |  |  |  |
| \$1,500,000 - \$1,999,999                                                                                                                                                                                                                                                              | 14.93%                                                                                                                       |  |  |  |
| \$2,000,000 - \$2,499,999                                                                                                                                                                                                                                                              | 5.97%                                                                                                                        |  |  |  |
| \$2,500,000 - \$2,999,999                                                                                                                                                                                                                                                              | 2.99%                                                                                                                        |  |  |  |
| Semi/Link/Townho                                                                                                                                                                                                                                                                       | ouse Sales in Oakville                                                                                                       |  |  |  |
| Price Range                                                                                                                                                                                                                                                                            | % of Sales by Price                                                                                                          |  |  |  |
|                                                                                                                                                                                                                                                                                        | 70 01 00100 27 11100                                                                                                         |  |  |  |
| \$700,000 - \$799,000                                                                                                                                                                                                                                                                  | 26.32%                                                                                                                       |  |  |  |
| \$700,000 - \$799,000<br>\$800,000 - \$899,000                                                                                                                                                                                                                                         | Ţ.                                                                                                                           |  |  |  |
|                                                                                                                                                                                                                                                                                        | 26.32%                                                                                                                       |  |  |  |
| \$800,000 - \$899,000<br>\$1,000,000 - \$1,499,999                                                                                                                                                                                                                                     | 26.32%<br>47.37%                                                                                                             |  |  |  |
| \$800,000 - \$899,000<br>\$1,000,000 - \$1,499,999                                                                                                                                                                                                                                     | 26.32%<br>47.37%<br>21.05%                                                                                                   |  |  |  |
| \$800,000 - \$899,000<br>\$1,000,000 - \$1,499,999<br>Condo Apartment                                                                                                                                                                                                                  | 26.32%<br>47.37%<br>21.05%<br>/TH Sales in Oakville                                                                          |  |  |  |
| \$800,000 - \$899,000<br>\$1,000,000 - \$1,499,999                                                                                                                                                                                                                                     | 26.32%<br>47.37%<br>21.05%<br>/TH Sales in Oakville<br>% of Sales by Price                                                   |  |  |  |
| \$800,000 - \$899,000<br>\$1,000,000 - \$1,499,999<br>Condo Apartment<br>Price Range<br>\$400,000 - \$449,999                                                                                                                                                                          | 26.32%<br>47.37%<br>21.05%<br>/TH Sales in Oakville<br>% of Sales by Price<br>12.50%                                         |  |  |  |
| \$800,000 - \$899,000<br>\$1,000,000 - \$1,499,999<br>Condo Apartment,<br>Price Range<br>\$400,000 - \$449,999<br>\$450,000 - \$499,999                                                                                                                                                | 26.32%<br>47.37%<br>21.05%<br>/TH Sales in Oakville<br>% of Sales by Price<br>12.50%<br>18.75%                               |  |  |  |
| \$800,000 - \$899,000<br>\$1,000,000 - \$1,499,999<br>Condo Apartment,<br>Price Range<br>\$400,000 - \$449,999<br>\$450,000 - \$499,999<br>\$500,000 - \$599,000                                                                                                                       | 26.32%<br>47.37%<br>21.05%<br>/TH Sales in Oakville<br>% of Sales by Price<br>12.50%<br>18.75%<br>18.75%                     |  |  |  |
| \$800,000 - \$899,000<br>\$1,000,000 - \$1,499,999<br>Condo Apartment,<br>Price Range<br>\$400,000 - \$449,999<br>\$450,000 - \$499,999<br>\$500,000 - \$599,000<br>\$600,000 - \$699,000                                                                                              | 26.32% 47.37% 21.05%  /TH Sales in Oakville % of Sales by Price 12.50% 18.75% 18.75% 25.00%                                  |  |  |  |
| \$800,000 - \$899,000<br>\$1,000,000 - \$1,499,999<br>Condo Apartment,<br>Price Range<br>\$400,000 - \$449,999<br>\$450,000 - \$499,999<br>\$500,000 - \$599,000<br>\$600,000 - \$799,000                                                                                              | 26.32% 47.37% 21.05%  /TH Sales in Oakville % of Sales by Price 12.50% 18.75% 18.75% 25.00% 6.25%                            |  |  |  |
| \$800,000 - \$899,000<br>\$1,000,000 - \$1,499,999<br>Condo Apartment<br>Price Range<br>\$400,000 - \$449,999<br>\$450,000 - \$499,999<br>\$500,000 - \$599,000<br>\$600,000 - \$699,000<br>\$700,000 - \$799,000<br>\$800,000 - \$899,000<br>\$1,000,000 - \$1,499,999                | 26.32% 47.37% 21.05%  /TH Sales in Oakville % of Sales by Price 12.50% 18.75% 18.75% 25.00% 6.25% 6.25%                      |  |  |  |
| \$800,000 - \$899,000<br>\$1,000,000 - \$1,499,999<br>Condo Apartment<br>Price Range<br>\$400,000 - \$449,999<br>\$450,000 - \$499,999<br>\$500,000 - \$599,000<br>\$600,000 - \$699,000<br>\$700,000 - \$799,000<br>\$800,000 - \$899,000<br>\$1,000,000 - \$1,499,999                | 26.32% 47.37% 21.05%  /TH Sales in Oakville % of Sales by Price 12.50% 18.75% 18.75% 25.00% 6.25% 6.25% 12.50%               |  |  |  |
| \$800,000 - \$899,000<br>\$1,000,000 - \$1,499,999<br>Condo Apartment,<br>Price Range<br>\$400,000 - \$449,999<br>\$450,000 - \$499,999<br>\$500,000 - \$599,000<br>\$600,000 - \$699,000<br>\$700,000 - \$799,000<br>\$800,000 - \$899,000<br>\$1,000,000 - \$1,499,999<br>Other Sale | 26.32% 47.37% 21.05%  /TH Sales in Oakville % of Sales by Price 12.50% 18.75% 18.75% 25.00% 6.25% 6.25% 12.50% s in Oakville |  |  |  |