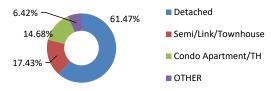

## Visual Re-Cap for Oakville Market in 2020

| Re-Cap for Oakville Market in 2020                                                                                                                                                                                                                                                     |                                                                                                                              |  |  |  |
|----------------------------------------------------------------------------------------------------------------------------------------------------------------------------------------------------------------------------------------------------------------------------------------|------------------------------------------------------------------------------------------------------------------------------|--|--|--|
| Average Sale Price                                                                                                                                                                                                                                                                     | Median Sale Price                                                                                                            |  |  |  |
| \$1,129,287                                                                                                                                                                                                                                                                            | \$1,100,000                                                                                                                  |  |  |  |
| Residential Type                                                                                                                                                                                                                                                                       | Units Sold by Type                                                                                                           |  |  |  |
| Detached                                                                                                                                                                                                                                                                               | 67                                                                                                                           |  |  |  |
| Semi/Link/Townhouse                                                                                                                                                                                                                                                                    | 19                                                                                                                           |  |  |  |
| Condo Apartment/TH                                                                                                                                                                                                                                                                     | 16                                                                                                                           |  |  |  |
| OTHER                                                                                                                                                                                                                                                                                  | 7                                                                                                                            |  |  |  |
| TOTAL                                                                                                                                                                                                                                                                                  | 109                                                                                                                          |  |  |  |
| Detached Sales in Oakville                                                                                                                                                                                                                                                             |                                                                                                                              |  |  |  |
| Price Range                                                                                                                                                                                                                                                                            | % of Sales by Price                                                                                                          |  |  |  |
| \$800,000 - \$899,000                                                                                                                                                                                                                                                                  | 8.96%                                                                                                                        |  |  |  |
| \$900,000 - \$999,000                                                                                                                                                                                                                                                                  | 10.45%                                                                                                                       |  |  |  |
| \$1,000,000 - \$1,499,999                                                                                                                                                                                                                                                              | 56.72%                                                                                                                       |  |  |  |
| \$1,500,000 - \$1,999,999                                                                                                                                                                                                                                                              | 14.93%                                                                                                                       |  |  |  |
| \$2,000,000 - \$2,499,999                                                                                                                                                                                                                                                              | 5.97%                                                                                                                        |  |  |  |
| \$2,500,000 - \$2,999,999                                                                                                                                                                                                                                                              | 2.99%                                                                                                                        |  |  |  |
| Semi/Link/Townho                                                                                                                                                                                                                                                                       | ouse Sales in Oakville                                                                                                       |  |  |  |
| Price Range                                                                                                                                                                                                                                                                            | % of Sales by Price                                                                                                          |  |  |  |
|                                                                                                                                                                                                                                                                                        | 70 01 00100 27 11100                                                                                                         |  |  |  |
| \$700,000 - \$799,000                                                                                                                                                                                                                                                                  | 26.32%                                                                                                                       |  |  |  |
| \$700,000 - \$799,000<br>\$800,000 - \$899,000                                                                                                                                                                                                                                         | Ţ.                                                                                                                           |  |  |  |
|                                                                                                                                                                                                                                                                                        | 26.32%                                                                                                                       |  |  |  |
| \$800,000 - \$899,000<br>\$1,000,000 - \$1,499,999                                                                                                                                                                                                                                     | 26.32%<br>47.37%                                                                                                             |  |  |  |
| \$800,000 - \$899,000<br>\$1,000,000 - \$1,499,999                                                                                                                                                                                                                                     | 26.32%<br>47.37%<br>21.05%                                                                                                   |  |  |  |
| \$800,000 - \$899,000<br>\$1,000,000 - \$1,499,999<br>Condo Apartment                                                                                                                                                                                                                  | 26.32%<br>47.37%<br>21.05%<br>/TH Sales in Oakville                                                                          |  |  |  |
| \$800,000 - \$899,000<br>\$1,000,000 - \$1,499,999                                                                                                                                                                                                                                     | 26.32%<br>47.37%<br>21.05%<br>/TH Sales in Oakville<br>% of Sales by Price                                                   |  |  |  |
| \$800,000 - \$899,000<br>\$1,000,000 - \$1,499,999<br>Condo Apartment<br>Price Range<br>\$400,000 - \$449,999                                                                                                                                                                          | 26.32%<br>47.37%<br>21.05%<br>/TH Sales in Oakville<br>% of Sales by Price<br>12.50%                                         |  |  |  |
| \$800,000 - \$899,000<br>\$1,000,000 - \$1,499,999<br>Condo Apartment,<br>Price Range<br>\$400,000 - \$449,999<br>\$450,000 - \$499,999                                                                                                                                                | 26.32%<br>47.37%<br>21.05%<br>/TH Sales in Oakville<br>% of Sales by Price<br>12.50%<br>18.75%                               |  |  |  |
| \$800,000 - \$899,000<br>\$1,000,000 - \$1,499,999<br>Condo Apartment,<br>Price Range<br>\$400,000 - \$449,999<br>\$450,000 - \$499,999<br>\$500,000 - \$599,000                                                                                                                       | 26.32%<br>47.37%<br>21.05%<br>/TH Sales in Oakville<br>% of Sales by Price<br>12.50%<br>18.75%<br>18.75%                     |  |  |  |
| \$800,000 - \$899,000<br>\$1,000,000 - \$1,499,999<br>Condo Apartment,<br>Price Range<br>\$400,000 - \$449,999<br>\$450,000 - \$499,999<br>\$500,000 - \$599,000<br>\$600,000 - \$699,000                                                                                              | 26.32% 47.37% 21.05%  /TH Sales in Oakville % of Sales by Price 12.50% 18.75% 18.75% 25.00%                                  |  |  |  |
| \$800,000 - \$899,000<br>\$1,000,000 - \$1,499,999<br>Condo Apartment,<br>Price Range<br>\$400,000 - \$449,999<br>\$450,000 - \$499,999<br>\$500,000 - \$599,000<br>\$600,000 - \$799,000                                                                                              | 26.32% 47.37% 21.05%  /TH Sales in Oakville % of Sales by Price 12.50% 18.75% 18.75% 25.00% 6.25%                            |  |  |  |
| \$800,000 - \$899,000<br>\$1,000,000 - \$1,499,999<br>Condo Apartment<br>Price Range<br>\$400,000 - \$449,999<br>\$450,000 - \$499,999<br>\$500,000 - \$599,000<br>\$600,000 - \$699,000<br>\$700,000 - \$799,000<br>\$800,000 - \$899,000<br>\$1,000,000 - \$1,499,999                | 26.32% 47.37% 21.05%  /TH Sales in Oakville % of Sales by Price 12.50% 18.75% 18.75% 25.00% 6.25% 6.25%                      |  |  |  |
| \$800,000 - \$899,000<br>\$1,000,000 - \$1,499,999<br>Condo Apartment<br>Price Range<br>\$400,000 - \$449,999<br>\$450,000 - \$499,999<br>\$500,000 - \$599,000<br>\$600,000 - \$699,000<br>\$700,000 - \$799,000<br>\$800,000 - \$899,000<br>\$1,000,000 - \$1,499,999                | 26.32% 47.37% 21.05%  /TH Sales in Oakville % of Sales by Price 12.50% 18.75% 18.75% 25.00% 6.25% 6.25% 12.50%               |  |  |  |
| \$800,000 - \$899,000<br>\$1,000,000 - \$1,499,999<br>Condo Apartment,<br>Price Range<br>\$400,000 - \$449,999<br>\$450,000 - \$499,999<br>\$500,000 - \$599,000<br>\$600,000 - \$699,000<br>\$700,000 - \$799,000<br>\$800,000 - \$899,000<br>\$1,000,000 - \$1,499,999<br>Other Sale | 26.32% 47.37% 21.05%  /TH Sales in Oakville % of Sales by Price 12.50% 18.75% 18.75% 25.00% 6.25% 6.25% 12.50% s in Oakville |  |  |  |