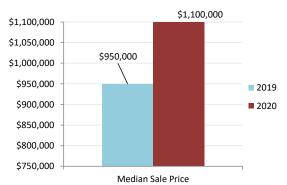

## Visual Re-Cap for Oakville Market in 2020

| Re-Cap for Oakville Market in 2020                                                                                                                                                                                                                                                     |                                                                                                                              |  |  |  |
|----------------------------------------------------------------------------------------------------------------------------------------------------------------------------------------------------------------------------------------------------------------------------------------|------------------------------------------------------------------------------------------------------------------------------|--|--|--|
| Average Sale Price                                                                                                                                                                                                                                                                     | Median Sale Price                                                                                                            |  |  |  |
| \$1,129,287                                                                                                                                                                                                                                                                            | \$1,100,000                                                                                                                  |  |  |  |
| Residential Type                                                                                                                                                                                                                                                                       | Units Sold by Type                                                                                                           |  |  |  |
| Detached                                                                                                                                                                                                                                                                               | 67                                                                                                                           |  |  |  |
| Semi/Link/Townhouse                                                                                                                                                                                                                                                                    | 19                                                                                                                           |  |  |  |
| Condo Apartment/TH                                                                                                                                                                                                                                                                     | 16                                                                                                                           |  |  |  |
| OTHER                                                                                                                                                                                                                                                                                  | 7                                                                                                                            |  |  |  |
| TOTAL                                                                                                                                                                                                                                                                                  | 109                                                                                                                          |  |  |  |
| Detached Sales in Oakville                                                                                                                                                                                                                                                             |                                                                                                                              |  |  |  |
| Price Range                                                                                                                                                                                                                                                                            | % of Sales by Price                                                                                                          |  |  |  |
| \$800,000 - \$899,000                                                                                                                                                                                                                                                                  | 8.96%                                                                                                                        |  |  |  |
| \$900,000 - \$999,000                                                                                                                                                                                                                                                                  | 10.45%                                                                                                                       |  |  |  |
| \$1,000,000 - \$1,499,999                                                                                                                                                                                                                                                              | 56.72%                                                                                                                       |  |  |  |
| \$1,500,000 - \$1,999,999                                                                                                                                                                                                                                                              | 14.93%                                                                                                                       |  |  |  |
| \$2,000,000 - \$2,499,999                                                                                                                                                                                                                                                              | 5.97%                                                                                                                        |  |  |  |
| \$2,500,000 - \$2,999,999                                                                                                                                                                                                                                                              | 2.99%                                                                                                                        |  |  |  |
| Semi/Link/Townho                                                                                                                                                                                                                                                                       | ouse Sales in Oakville                                                                                                       |  |  |  |
| Price Range                                                                                                                                                                                                                                                                            | % of Sales by Price                                                                                                          |  |  |  |
|                                                                                                                                                                                                                                                                                        | 70 01 00100 27 11100                                                                                                         |  |  |  |
| \$700,000 - \$799,000                                                                                                                                                                                                                                                                  | 26.32%                                                                                                                       |  |  |  |
| \$700,000 - \$799,000<br>\$800,000 - \$899,000                                                                                                                                                                                                                                         | Ţ.                                                                                                                           |  |  |  |
|                                                                                                                                                                                                                                                                                        | 26.32%                                                                                                                       |  |  |  |
| \$800,000 - \$899,000<br>\$1,000,000 - \$1,499,999                                                                                                                                                                                                                                     | 26.32%<br>47.37%                                                                                                             |  |  |  |
| \$800,000 - \$899,000<br>\$1,000,000 - \$1,499,999                                                                                                                                                                                                                                     | 26.32%<br>47.37%<br>21.05%                                                                                                   |  |  |  |
| \$800,000 - \$899,000<br>\$1,000,000 - \$1,499,999<br>Condo Apartment                                                                                                                                                                                                                  | 26.32%<br>47.37%<br>21.05%<br>/TH Sales in Oakville                                                                          |  |  |  |
| \$800,000 - \$899,000<br>\$1,000,000 - \$1,499,999                                                                                                                                                                                                                                     | 26.32%<br>47.37%<br>21.05%<br>/TH Sales in Oakville<br>% of Sales by Price                                                   |  |  |  |
| \$800,000 - \$899,000<br>\$1,000,000 - \$1,499,999<br>Condo Apartment<br>Price Range<br>\$400,000 - \$449,999                                                                                                                                                                          | 26.32%<br>47.37%<br>21.05%<br>/TH Sales in Oakville<br>% of Sales by Price<br>12.50%                                         |  |  |  |
| \$800,000 - \$899,000<br>\$1,000,000 - \$1,499,999<br>Condo Apartment,<br>Price Range<br>\$400,000 - \$449,999<br>\$450,000 - \$499,999                                                                                                                                                | 26.32%<br>47.37%<br>21.05%<br>/TH Sales in Oakville<br>% of Sales by Price<br>12.50%<br>18.75%                               |  |  |  |
| \$800,000 - \$899,000<br>\$1,000,000 - \$1,499,999<br>Condo Apartment,<br>Price Range<br>\$400,000 - \$449,999<br>\$450,000 - \$499,999<br>\$500,000 - \$599,000                                                                                                                       | 26.32%<br>47.37%<br>21.05%<br>/TH Sales in Oakville<br>% of Sales by Price<br>12.50%<br>18.75%<br>18.75%                     |  |  |  |
| \$800,000 - \$899,000<br>\$1,000,000 - \$1,499,999<br>Condo Apartment,<br>Price Range<br>\$400,000 - \$449,999<br>\$450,000 - \$499,999<br>\$500,000 - \$599,000<br>\$600,000 - \$699,000                                                                                              | 26.32% 47.37% 21.05%  /TH Sales in Oakville % of Sales by Price 12.50% 18.75% 18.75% 25.00%                                  |  |  |  |
| \$800,000 - \$899,000<br>\$1,000,000 - \$1,499,999<br>Condo Apartment,<br>Price Range<br>\$400,000 - \$449,999<br>\$450,000 - \$499,999<br>\$500,000 - \$599,000<br>\$600,000 - \$799,000                                                                                              | 26.32% 47.37% 21.05%  /TH Sales in Oakville % of Sales by Price 12.50% 18.75% 18.75% 25.00% 6.25%                            |  |  |  |
| \$800,000 - \$899,000<br>\$1,000,000 - \$1,499,999<br>Condo Apartment<br>Price Range<br>\$400,000 - \$449,999<br>\$450,000 - \$499,999<br>\$500,000 - \$599,000<br>\$600,000 - \$699,000<br>\$700,000 - \$799,000<br>\$800,000 - \$899,000<br>\$1,000,000 - \$1,499,999                | 26.32% 47.37% 21.05%  /TH Sales in Oakville % of Sales by Price 12.50% 18.75% 18.75% 25.00% 6.25% 6.25%                      |  |  |  |
| \$800,000 - \$899,000<br>\$1,000,000 - \$1,499,999<br>Condo Apartment<br>Price Range<br>\$400,000 - \$449,999<br>\$450,000 - \$499,999<br>\$500,000 - \$599,000<br>\$600,000 - \$699,000<br>\$700,000 - \$799,000<br>\$800,000 - \$899,000<br>\$1,000,000 - \$1,499,999                | 26.32% 47.37% 21.05%  /TH Sales in Oakville % of Sales by Price 12.50% 18.75% 18.75% 25.00% 6.25% 6.25% 12.50%               |  |  |  |
| \$800,000 - \$899,000<br>\$1,000,000 - \$1,499,999<br>Condo Apartment,<br>Price Range<br>\$400,000 - \$449,999<br>\$450,000 - \$499,999<br>\$500,000 - \$599,000<br>\$600,000 - \$699,000<br>\$700,000 - \$799,000<br>\$800,000 - \$899,000<br>\$1,000,000 - \$1,499,999<br>Other Sale | 26.32% 47.37% 21.05%  /TH Sales in Oakville % of Sales by Price 12.50% 18.75% 18.75% 25.00% 6.25% 6.25% 12.50% s in Oakville |  |  |  |

The median sale price is the midpoint of all sales.

Disclaimer: The information provided herein is deemed

accurate but not guaranteed.

Source: The Oakville, Milton and District Real Estate Board