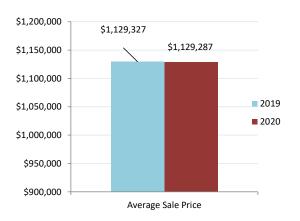

## Visual Re-Cap for Oakville Market in 2020

| Re-Cap for Oakville Market in 2020                                                                                                                                                                                                                                                     |                                                                                                                              |  |  |  |
|----------------------------------------------------------------------------------------------------------------------------------------------------------------------------------------------------------------------------------------------------------------------------------------|------------------------------------------------------------------------------------------------------------------------------|--|--|--|
| Average Sale Price                                                                                                                                                                                                                                                                     | Median Sale Price                                                                                                            |  |  |  |
| \$1,129,287                                                                                                                                                                                                                                                                            | \$1,100,000                                                                                                                  |  |  |  |
| Residential Type                                                                                                                                                                                                                                                                       | Units Sold by Type                                                                                                           |  |  |  |
| Detached                                                                                                                                                                                                                                                                               | 67                                                                                                                           |  |  |  |
| Semi/Link/Townhouse                                                                                                                                                                                                                                                                    | 19                                                                                                                           |  |  |  |
| Condo Apartment/TH                                                                                                                                                                                                                                                                     | 16                                                                                                                           |  |  |  |
| OTHER                                                                                                                                                                                                                                                                                  | 7                                                                                                                            |  |  |  |
| TOTAL                                                                                                                                                                                                                                                                                  | 109                                                                                                                          |  |  |  |
| Detached Sales in Oakville                                                                                                                                                                                                                                                             |                                                                                                                              |  |  |  |
| Price Range                                                                                                                                                                                                                                                                            | % of Sales by Price                                                                                                          |  |  |  |
| \$800,000 - \$899,000                                                                                                                                                                                                                                                                  | 8.96%                                                                                                                        |  |  |  |
| \$900,000 - \$999,000                                                                                                                                                                                                                                                                  | 10.45%                                                                                                                       |  |  |  |
| \$1,000,000 - \$1,499,999                                                                                                                                                                                                                                                              | 56.72%                                                                                                                       |  |  |  |
| \$1,500,000 - \$1,999,999                                                                                                                                                                                                                                                              | 14.93%                                                                                                                       |  |  |  |
| \$2,000,000 - \$2,499,999                                                                                                                                                                                                                                                              | 5.97%                                                                                                                        |  |  |  |
| \$2,500,000 - \$2,999,999                                                                                                                                                                                                                                                              | 2.99%                                                                                                                        |  |  |  |
| Semi/Link/Townho                                                                                                                                                                                                                                                                       | ouse Sales in Oakville                                                                                                       |  |  |  |
| Price Range                                                                                                                                                                                                                                                                            | % of Sales by Price                                                                                                          |  |  |  |
|                                                                                                                                                                                                                                                                                        | 70 01 00100 27 11100                                                                                                         |  |  |  |
| \$700,000 - \$799,000                                                                                                                                                                                                                                                                  | 26.32%                                                                                                                       |  |  |  |
| \$700,000 - \$799,000<br>\$800,000 - \$899,000                                                                                                                                                                                                                                         | Ţ.                                                                                                                           |  |  |  |
|                                                                                                                                                                                                                                                                                        | 26.32%                                                                                                                       |  |  |  |
| \$800,000 - \$899,000<br>\$1,000,000 - \$1,499,999                                                                                                                                                                                                                                     | 26.32%<br>47.37%                                                                                                             |  |  |  |
| \$800,000 - \$899,000<br>\$1,000,000 - \$1,499,999                                                                                                                                                                                                                                     | 26.32%<br>47.37%<br>21.05%                                                                                                   |  |  |  |
| \$800,000 - \$899,000<br>\$1,000,000 - \$1,499,999<br>Condo Apartment                                                                                                                                                                                                                  | 26.32%<br>47.37%<br>21.05%<br>/TH Sales in Oakville                                                                          |  |  |  |
| \$800,000 - \$899,000<br>\$1,000,000 - \$1,499,999                                                                                                                                                                                                                                     | 26.32%<br>47.37%<br>21.05%<br>/TH Sales in Oakville<br>% of Sales by Price                                                   |  |  |  |
| \$800,000 - \$899,000<br>\$1,000,000 - \$1,499,999<br>Condo Apartment<br>Price Range<br>\$400,000 - \$449,999                                                                                                                                                                          | 26.32%<br>47.37%<br>21.05%<br>/TH Sales in Oakville<br>% of Sales by Price<br>12.50%                                         |  |  |  |
| \$800,000 - \$899,000<br>\$1,000,000 - \$1,499,999<br>Condo Apartment,<br>Price Range<br>\$400,000 - \$449,999<br>\$450,000 - \$499,999                                                                                                                                                | 26.32%<br>47.37%<br>21.05%<br>/TH Sales in Oakville<br>% of Sales by Price<br>12.50%<br>18.75%                               |  |  |  |
| \$800,000 - \$899,000<br>\$1,000,000 - \$1,499,999<br>Condo Apartment,<br>Price Range<br>\$400,000 - \$449,999<br>\$450,000 - \$499,999<br>\$500,000 - \$599,000                                                                                                                       | 26.32%<br>47.37%<br>21.05%<br>/TH Sales in Oakville<br>% of Sales by Price<br>12.50%<br>18.75%<br>18.75%                     |  |  |  |
| \$800,000 - \$899,000<br>\$1,000,000 - \$1,499,999<br>Condo Apartment,<br>Price Range<br>\$400,000 - \$449,999<br>\$450,000 - \$499,999<br>\$500,000 - \$599,000<br>\$600,000 - \$699,000                                                                                              | 26.32% 47.37% 21.05%  /TH Sales in Oakville % of Sales by Price 12.50% 18.75% 18.75% 25.00%                                  |  |  |  |
| \$800,000 - \$899,000<br>\$1,000,000 - \$1,499,999<br>Condo Apartment,<br>Price Range<br>\$400,000 - \$449,999<br>\$450,000 - \$499,999<br>\$500,000 - \$599,000<br>\$600,000 - \$799,000                                                                                              | 26.32% 47.37% 21.05%  /TH Sales in Oakville % of Sales by Price 12.50% 18.75% 18.75% 25.00% 6.25%                            |  |  |  |
| \$800,000 - \$899,000<br>\$1,000,000 - \$1,499,999<br>Condo Apartment<br>Price Range<br>\$400,000 - \$449,999<br>\$450,000 - \$499,999<br>\$500,000 - \$599,000<br>\$600,000 - \$699,000<br>\$700,000 - \$799,000<br>\$800,000 - \$899,000<br>\$1,000,000 - \$1,499,999                | 26.32% 47.37% 21.05%  /TH Sales in Oakville % of Sales by Price 12.50% 18.75% 18.75% 25.00% 6.25% 6.25%                      |  |  |  |
| \$800,000 - \$899,000<br>\$1,000,000 - \$1,499,999<br>Condo Apartment<br>Price Range<br>\$400,000 - \$449,999<br>\$450,000 - \$499,999<br>\$500,000 - \$599,000<br>\$600,000 - \$699,000<br>\$700,000 - \$799,000<br>\$800,000 - \$899,000<br>\$1,000,000 - \$1,499,999                | 26.32% 47.37% 21.05%  /TH Sales in Oakville % of Sales by Price 12.50% 18.75% 18.75% 25.00% 6.25% 6.25% 12.50%               |  |  |  |
| \$800,000 - \$899,000<br>\$1,000,000 - \$1,499,999<br>Condo Apartment,<br>Price Range<br>\$400,000 - \$449,999<br>\$450,000 - \$499,999<br>\$500,000 - \$599,000<br>\$600,000 - \$699,000<br>\$700,000 - \$799,000<br>\$800,000 - \$899,000<br>\$1,000,000 - \$1,499,999<br>Other Sale | 26.32% 47.37% 21.05%  /TH Sales in Oakville % of Sales by Price 12.50% 18.75% 18.75% 25.00% 6.25% 6.25% 12.50% s in Oakville |  |  |  |